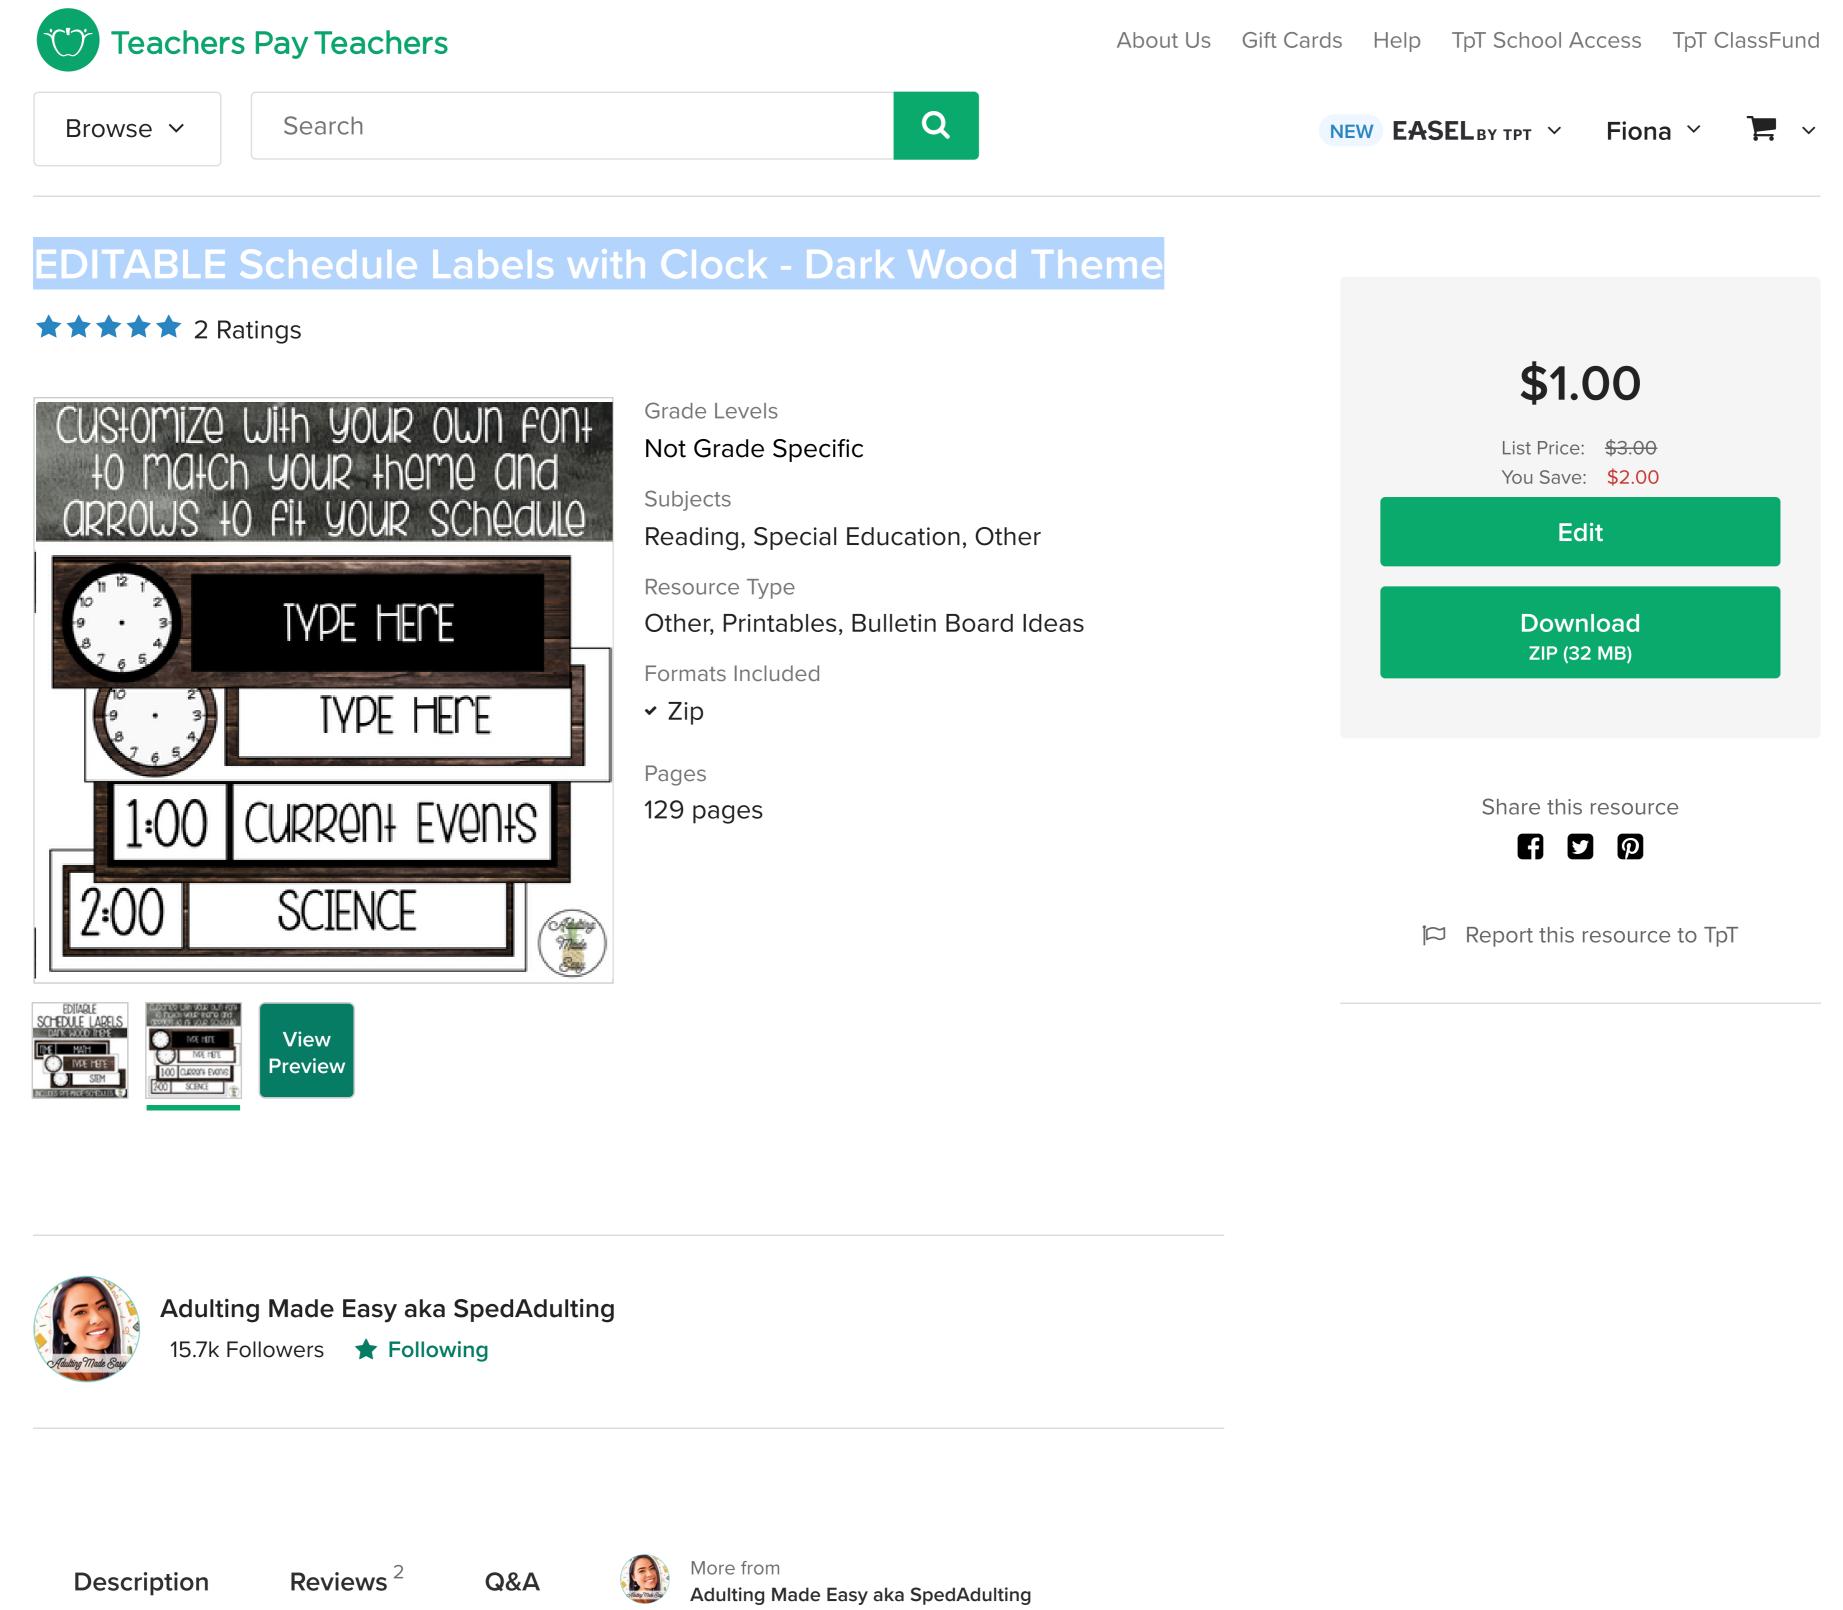

# Description

Age-appropriate classroom decor & organization materials! Rustic farmhouse dark colored wood theme featuring high-quality clipart! Classroom organization labels commonly used schedules on a pocket chart or insert into a clear adhesive pocket.

### THIS COMES WITH:

- 7 designs
- Analog clock or digital time
- 2 sizes
- 33 Pre-made analog clock schedule labels with common subjects or activities in each design
- Editable text

### **DIMENSIONS:**

- 9.8in x 3.5in (size of Target clear adhesive label pockets)
- 11in x 2.75in