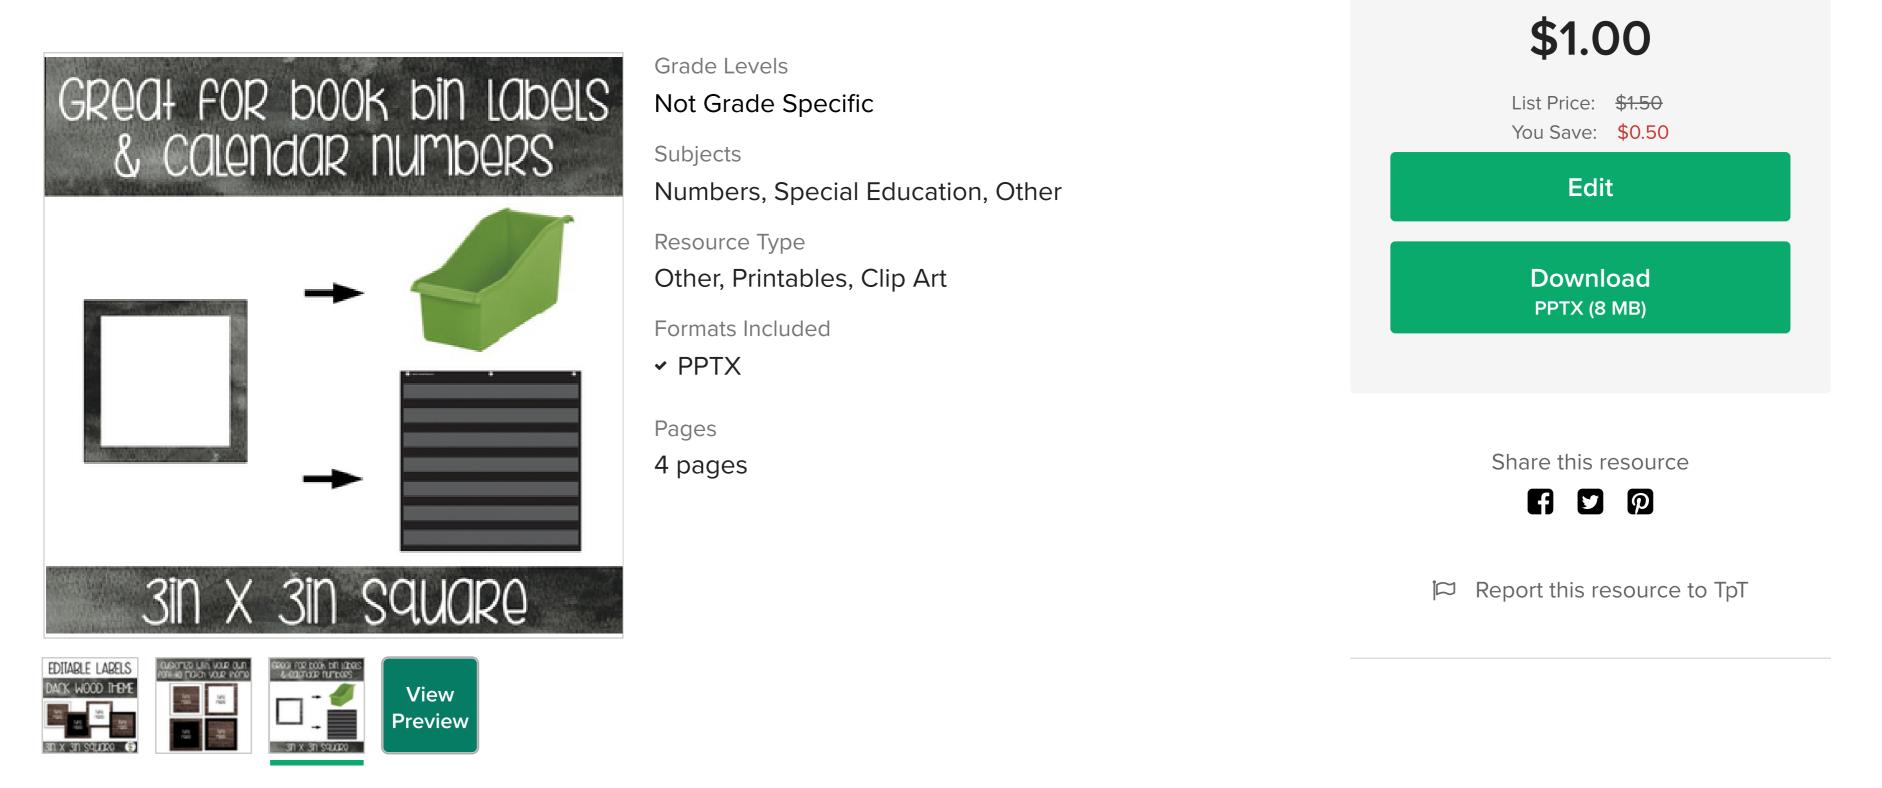

## EDITABLE Square Labels - Dark Wood Theme

Search

## Description

Age appropriate classroom decor & organization materials! Rustic farmhouse dark colored wood theme featuring high quality clipart! theme featuring high quality clipart! Classroom organization labels commonly used for book bins, task boxes, calendar numbers for pocket chart, and much more!

#### THIS COMES WITH:

- 4 designs
- 6 labels per page
- Editable text

#### **DIMENSIONS:**

• 3in x 3in Square shape

#### KINDLY NOTE:

- The clipart is embedded and cannot be changed or removed. Text is editable using Microsoft PowerPoint.
- Text boxes are already inserted onto the file for your convenience. If you want to make more labels of the same design, simple right click on slides to copy and paste or duplicate extra slides as needed.
- Please preview before purchasing.
- Feel free to ask questions! spedadulting@gmail.com